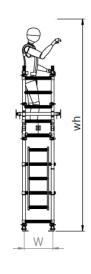

## A SAFER WAY TO REACH NEW HEIGHTS

Narrow Tower
1.5m Long x 0.5m Wide

Working Height 5.7m

Platform Height 3.7m

## Technical information:

| Base Dimensions:                                         | (L)1.5m X (W)0.5m |
|----------------------------------------------------------|-------------------|
| Maximum Platform Height (ph):                            | 3.7m              |
| Maximum Working Height (wh):                             | 5.7m              |
| Trap Opening Length (TL)                                 | 625mm             |
| Trap Opening Width (TW)                                  | 350mm             |
| Maximum Working Load Per Platform:                       | 275kg             |
| Maximum Working Load Per Tower: (including tower weight) | 550kg             |