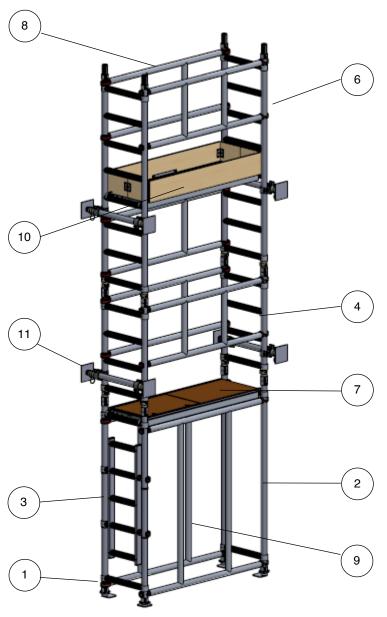

## **Tower Components**

| Item | Description                              | Quantity |
|------|------------------------------------------|----------|
| 1    | Adjustable Leg and Fixed Base Plate      | 4        |
| 2    | 1.75m,0.5m Walkthrough Frame             | 1        |
| 3    | 1.75m,0.5m Walkthrough Frame with Ladder | 1        |
| 4    | 1.0m,0.5m 4 Rung Frame                   | 2        |
| 5    | 1.5m,0.5m 6 Rung Frame                   | 0        |
| 6    | 2.0m,0.5m 8 Rung Frame                   | 2        |
| 7    | 1.5m,0.5m Trapdoor Platform              | 2        |
| 8    | 1.5m Upper Brace Frame                   | 5        |
| 9    | 1.5m Base Brace Frame                    | 2        |
| 10   | 1.5m,0.5m Toeboad Set                    | 1        |
| 11   | Wall Prop                                | 4        |
| 12   | Instruction Manual                       | 1        |
|      |                                          |          |