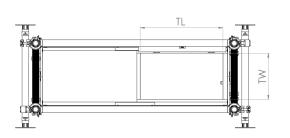

## Technical information:

| Base Dimensions:                                         | (L)1.5m X (W)0.5m |
|----------------------------------------------------------|-------------------|
| Maximum Platform Height (ph):                            | 3.7m              |
| Maximum Working Height (wh):                             | 5.7m              |
| Trap Opening Length (TL)                                 | 625mm             |
| Trap Opening Width (TW)                                  | 350mm             |
| Maximum Working Load Per Platform:                       | 275kg             |
| Maximum Working Load Per Tower: (including tower weight) | 550kg             |