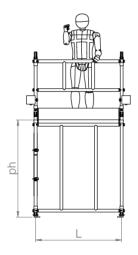

## Technical information:

| Base Dimensions:                                         | (L)1.5m X (W)0.5m |
|----------------------------------------------------------|-------------------|
| Maximum Platform Height (ph):                            | 3.7m              |
| Maximum Working Height (wh):                             | 5.7m              |
| Trap Opening Length (TL)                                 | 625mm             |
| Trap Opening Width (TW)                                  | 350mm             |
| Maximum Working Load Per Platform:                       | 275kg             |
| Maximum Working Load Per Tower: (including tower weight) | 550kg             |